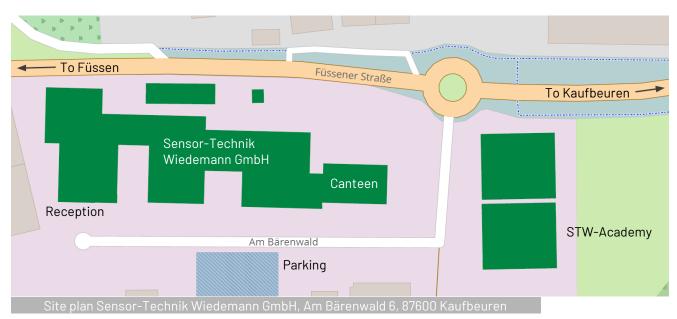

## Welcome at the Sensor-Technik Wiedemann Academy

We are pleased, that you chose a training course at the Sensor-Technik Wiedemann – Academy and we wish you a pleasant stay.

- Start at 09:00 a.m. End at 05:00 p.m.
- Lunch break is planned from 12:00 a.m. to 12:45 p.m. You can have lunch in the canteen.
- On the first day of the course, please come to the reception in the main building of the company Sensor-Technik Wiedemann (STW).
- You can connect your devices with the Internet via the WLAN of STW. Please use the personalized code, which is valid during the course. You receive the code separately at the beginning.
- Access to the Academy building is only possible for members of the STW company with a code card. Documents can therefore remain in the seminar rooms for the duration of the course.
- If you arrive by car, you can use the parking spaces opposite the main building.
- On the day of arrival and departure you can leave your luggage in the checkroom.
- Access to the buildings on the company premises is only permitted to members of the STW company with code cards. If you are interested in a company tour, please contact your instructor.